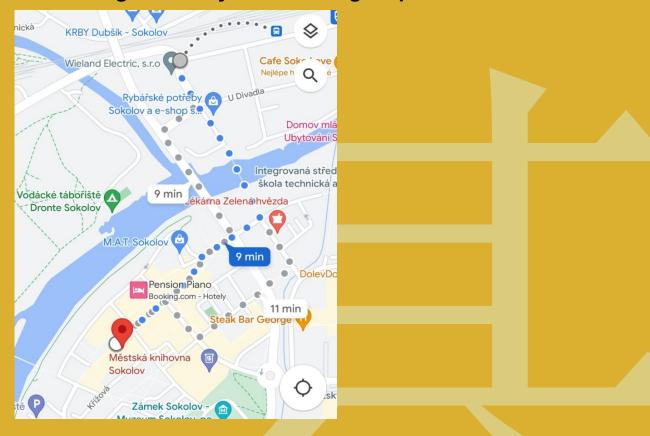

# Go-shop.cz

Obchod s nejúžasnější hrou na světě

Please note that the Old square is a pedestrian zone.

You can't go there by car! Walking map: